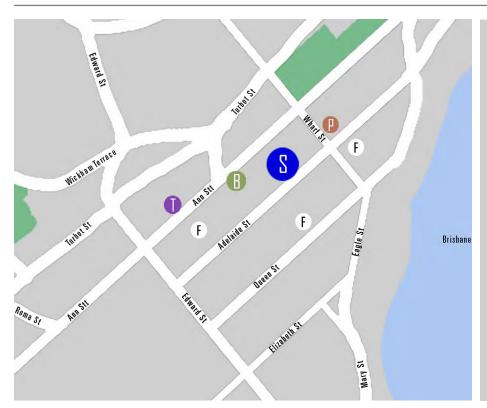

# Level 11, 300 Adelaide St Brisbane

F

### **Train Station:**

Central Station Brisbane QLD 4000. Australia

Brisbane Central station is about 5 minutes walk from Saxons Brisbane. From the train station you can access the majority of places around the city including Brisbane Showgrounds and Southbank.

### **Bus Station:**

Ann Street Brisbane QLD 4000. Australia

Brisbanes Bus services are scattered within minutes from Saxons Brisbane. Major bus routs run along Ann St and Adelaide St just outside the Saxons Facility.

#### **Parking Station:**

340 Adelaide Street Brisbane QLD 4000, Australia

Wilson parking run a number for parking stations around the city. The closest is around a 1 minute walk from Saxons Brisbane.

Parking ranges from \$13 for half an hour to \$65 for 6 hours plus.